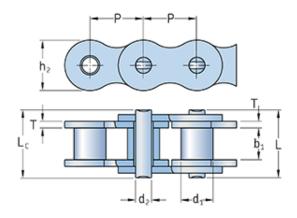

## PHC 20B-1X5MTR

| Pitch P (mm)                           | 31.75 |
|----------------------------------------|-------|
| Roller diameter d1<br>max (mm)         | 19.05 |
| Width between inner plates b1 min (mm) | 19.56 |
| Pin diameter d2<br>max (mm)            | 10.19 |
| Plate height h2 max<br>(mm)            | 26.4  |
| Plate thickness T<br>max (mm)          | 3.5   |
| Weight (kg/m)                          | 3.7   |